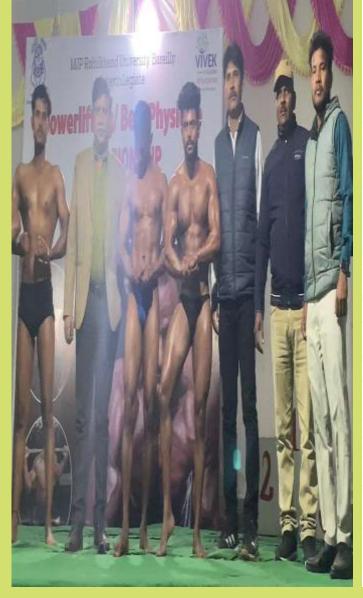

#### **Adil Gold Medal in Inter University Body Building 13 Dec 2023**

## प्राचार्य ने किया छात्र मोहम्मद आदिल का स्वागत

छात्र का स्वागत करतीं प्राचार्य। स्रोत: कॉलेज

रामपुर। राजकीय रजा स्नातकोत्तर महाविद्यालय के छात्र मोहम्मद आदिल ने विश्वविद्यालय स्तर पर चैंपियन बनकर अपने कॉलेज व शहर का नाम रोशन किया है।

उन्होंने बिजनौर में आयोजित विश्वविद्यालय स्तर की प्रतियोगिता में बेस्ट पर्सनैलिटी अवार्ड जीता है। स्पोर्ट्स अधिकारी डॉ. नितिन चौधरी ने बताया कि आदिल का सिलेक्शन यूनिवर्सिटी लेबल के लिए हो गया है। बृहस्पतिवार को कॉलेज में प्राचार्य डॉ. दीपा अग्रवाल की ओर से आदिल का मिठाई खिलाकर स्वागत हुआ। संवाद