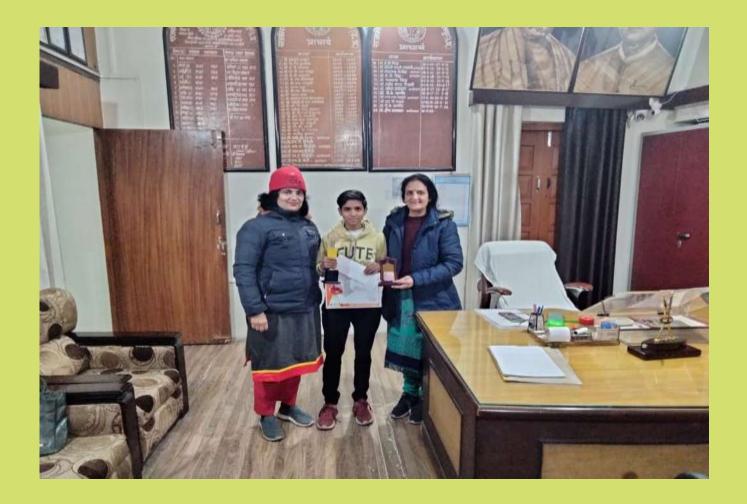

## प्राचार्य ने किया छात्र मोहम्मद आदिल का स्वागत

छात्र का स्वागत करतीं प्राचार्य। स्रोत: कॉलेज

रामपुर। राजकीय रजा स्नातकोत्तर महाविद्यालय के छात्र मोहम्मद आदिल ने विश्वविद्यालय स्तर पर चैंपियन बनकर अपने कॉलेज व शहर का नाम रोशन किया है।

उन्होंने बिजनौर में आयोजित विश्वविद्यालय स्तर की प्रतियोगिता में बेस्ट पर्सनैलिटी अवार्ड जीता है। स्पोर्ट्स अधिकारी डॉ. नितिन चौधरी ने बताया कि आदिल का सिलेक्शन यूनिवर्सिटी लेबल के लिए हो गया है। बृहस्पतिवार को कॉलेज में प्राचार्य डॉ. दीपा अग्रवाल की ओर से आदिल का मिठाई खिलाकर स्वागत हुआ। संवाद