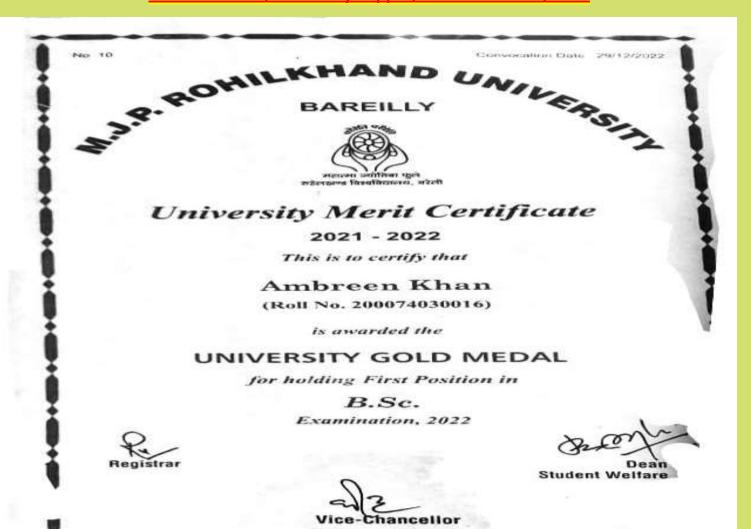

#### Shaheen, MA Psychology, University Topper, Gold Medalist, 2020

Ambreen Khan, University Topper, BSc Gold Medal, 2022