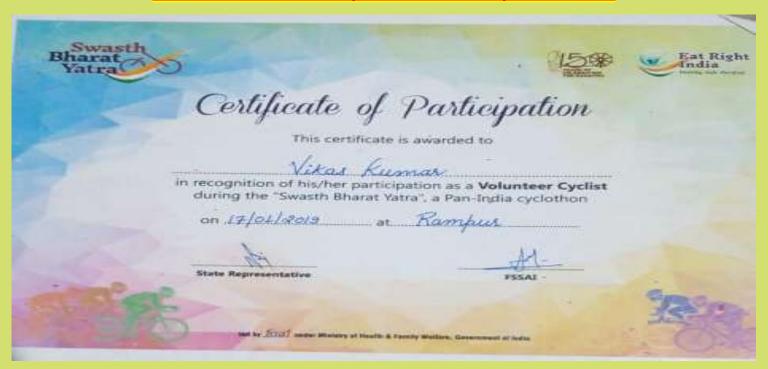

| Combined An     | nuel Training Comp. 3 |       |

Vikas Kumar, Volunteer Cyclist in Pan-India Cyclothon, 2019



#### Shaheen, MA Psychology, University Topper, Gold Medalist, 2020







Ambreen Khan, University Topper, BSc Gold Medal, 2022





# राष्ट्रीय कैडेट कोर NATIONAL CADET CORPS







#### प्रमाण-पत्र CERTIFICATE

EK BHARAT SHRESHTH BHARAT - INDEPENDENCE DAY CAMP 2022

| प्रगाणित किया जाता है कि संख्या<br>This is to certify that No. UP.21. SD.9. 2870 | ) 5) पर<br>Rank CADET                           |
|----------------------------------------------------------------------------------|-------------------------------------------------|
| Name ROHIT SAXENA                                                                | इकाई 23 UP BN NCC                               |
| ने ०१ अगस्त से १६ अगस्त २०२२ तक डी जी एन सी सी                                   | कैंप दिल्लो कैंट में एक भारत श्रेष्ठ भ