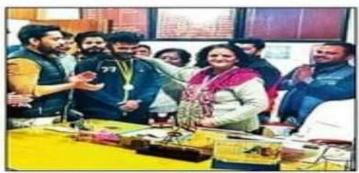

## प्राचार्य ने किया छात्र मोहम्मद आदिल का स्वागत

छात्र का स्वागत करतीं प्राचार्य। स्रोत: कॉलेज

रामपुर। राजकीय रजा स्नातकोत्तर महाविद्यालय के छात्र मोहम्मद आदिल ने विश्वविद्यालय स्तर पर चैंपियन बनकर अपने कॉलेज व शहर का नाम रोशन किया है।

उन्होंने बिजनौर में आयोजित विश्वविद्यालय स्तर की प्रतियोगिता में बेस्ट पर्सनैलिटी अवार्ड जीता है। स्पोर्ट्स अधिकारी डॉ. नितिन चौधरी ने बताया कि आदिल का सिलेक्शन यूनिवर्सिटी लेबल के लिए हो गया है। बृहस्पतिवार को कॉलेज में प्राचार्य डॉ. दीपा अग्रवाल की ओर से आदिल का मिठाई खिलाकर स्वागत हुआ। संवाद