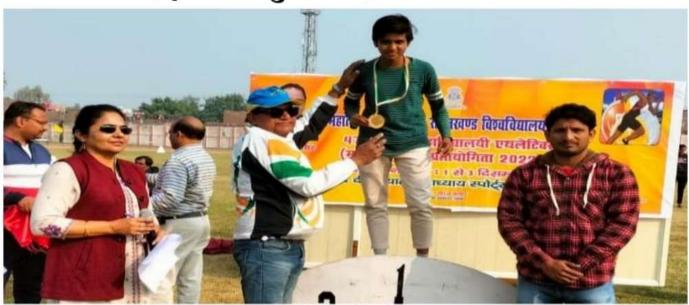

# 47 वी अंतर महाविद्यालय एथलेटिक्स प्रतियोगिता की 15 सौ मी० दौड़ में रामपुर की दीपा ने गोल्ड मेडल जीता

अ.हि.ब्यूरो,रामपुर। पंडित दीनदयाल उपाध्याय स्पोर्ट्स स्टेडियम में महात्मा ज्योतिबा फूले रोहिलखंड विश्वविद्यालय बरेली की चल रही तीन दिवसीय 47वी अंतर महाविद्यालय एथलेटिक्स महिला एवं पुरुष प्रतियोगिता 2022 .23 के दूसरे दिन 1500 मीटर की दौड़ में रामपुर की दीपा ने गोल्ड मेडल जीता
। शहीद ए आजम स्पोर्ट्स स्टेडियम
बमनपुरी में खेलो इंडिया के कोच
मोहम्मद फहीम के नेतृव में कोचिंग
ले रही दीपा ने पंडित दीनदयाल
उपाध्याय स्पोर्ट्स स्टेडियम में चल
रही 47वी अंतर महाविद्यालय
एथलेटिक्स महिला एवं पुरुष

प्रतियोगिता के दूसरे दिन 1500 मीटर की दौड़ में प्रथम स्थान प्राप्त कर गोल्ड मेडल जीतकर रामपुर का नाम रोशन किया कोच मोहम्मद फहीम ने अपनी शिष्य को बधाई दी तथा जिला कीड़ा अधिकारी जी डी बारीकी ने छात्रा दीपा को बढ़ाई देकर उज्ज्वल भविष्य की कामना की।