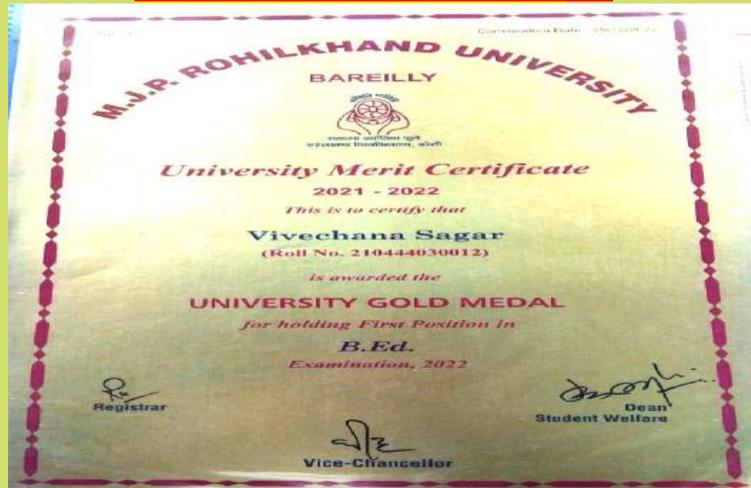

| Combined An     | nuel Training Comp. 3 |       |

Vikas Kumar, Volunteer Cyclist in Pan-India Cyclothon, 2019



#### Shaheen, MA Psychology, University Topper, Gold Medalist, 2020







Ambreen Khan, University Topper, BSc Gold Medal, 2022





# राष्ट्रीय कैडेट कोर NATIONAL CADET CORPS







#### प्रमाण-पत्र CERTIFICATE

EK BHARAT SHRESHTH BHARAT - INDEPENDENCE DAY CAMP 2022

| प्रगाणित किया जाता है कि संख्या<br>This is to certify that No. UP.21. SD.9. 2870 | ) 5) पर<br>Rank CADET                           |
|----------------------------------------------------------------------------------|-------------------------------------------------|
| Name ROHIT SAXENA                                                                | इकाई 23 UP BN NCC                               |
| ने ०१ अगस्त से १६ अगस्त २०२२ तक डी जी एन सी सी                                   | कैंप दिल्लो कैंट में एक भारत श्रेष्ठ भारत शिविर |
| (ईबीएसबी) - स्वतंत्रता दिवस शिविर में अपने राजकीवको व