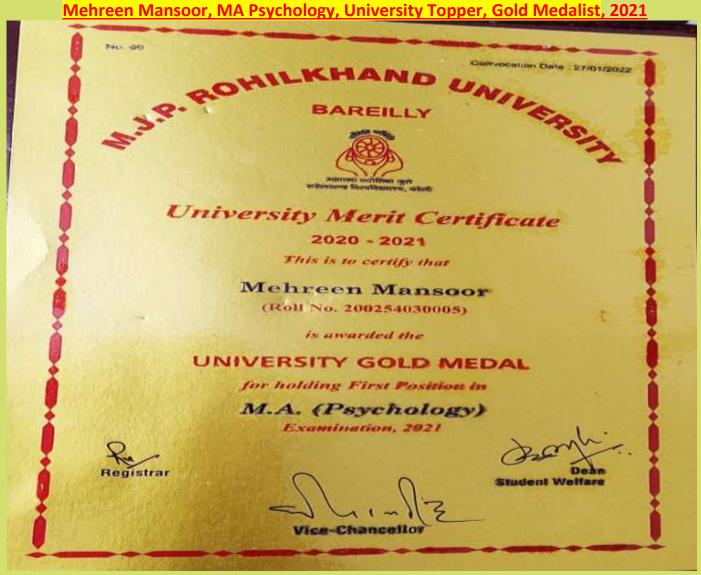

#### Shaheen, MA Psychology, University Topper, Gold Medalist, 2020

Ambreen Khan, University Topper, BSc Gold Medal, 2022