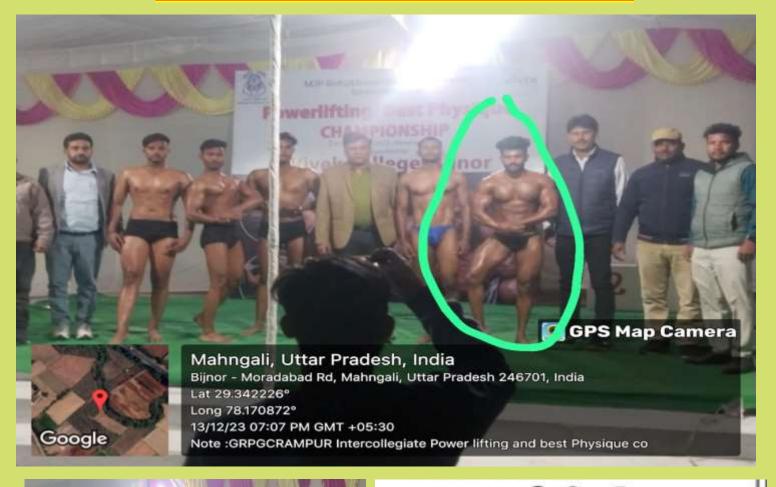

#### **Adil Gold Medal in Inter University Body Building 13 Dec 2023**

उन्होंने बिजनौर में आयोजित विश्वविद्यालय स्तर की प्रतियोगिता में बेस्ट पर्सनैलिटी अवार्ड जीता है। स्पोर्ट्स अधिकारी डॉ. नितिन चौधरी ने बताया कि आदिल का सिलेक्शन यूनिवर्सिटी लेबल के लिए हो गया है। बृहस्पतिवार को कॉलेज में प्राचार्य डॉ. दीपा अग्रवाल की ओर से आदिल का मिठाई खिलाकर स्वागत हुआ। संवाद